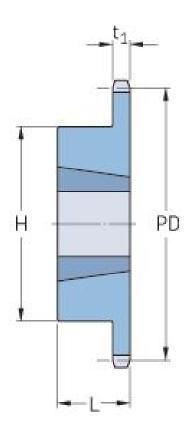

## PHS 16B-1TBH80

| Pitch P (mm)           | 25.4   |
|------------------------|--------|
| Pitch P (in)           | 1      |
| No. of teeth           | 80     |
| Pitch diameter<br>(mm) | 646.96 |
| Pitch diameter (in)    | 25.47  |
| Min. bore (mm)         | 25     |
| Min. bore (in)         | 0.98   |
| Max. bore (mm)         | 76.2   |
| Max. bore (in)         | 3      |
| Hub H (mm)             | 140    |
| Hub H (in)             | 5.51   |
| Hub L (mm)             | 51     |
| Hub L (in)             | 2.01   |
| Weight (kg)            | 33.87  |
| Weight (lbs)           | 74.67  |
| Bushing no.            | 2.24   |