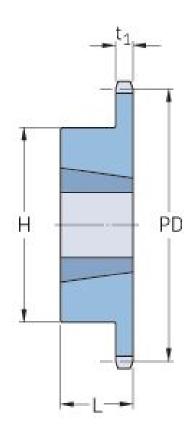

## **PHS 16B-1TBH76**

| Pitch P (mm)           | 25.4   |
|------------------------|--------|
| Pitch P (in)           | 1      |
| No. of teeth           | 76     |
| Pitch diameter<br>(mm) | 614.65 |
| Pitch diameter (in)    | 24.2   |
| Min. bore (mm)         | 25     |
| Min. bore (in)         | 0.98   |
| Max. bore (mm)         | 76.2   |
| Max. bore (in)         | 3      |
| Hub H (mm)             | 140    |
| Hub H (in)             | 5.51   |
| Hub L (mm)             | 51     |
| Hub L (in)             | 2.01   |
| Weight (kg)            | 23     |
| Weight (lbs)           | 50.71  |
| Bushing no.            | 2.24   |
|                        |        |