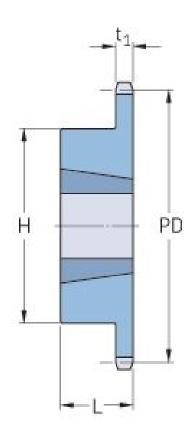

## **PHS 16B-1TBH70**

| Pitch P (mm)           | 25.4   |
|------------------------|--------|
| Pitch P (in)           | 1      |
| No. of teeth           | 70     |
| Pitch diameter<br>(mm) | 566.14 |
| Pitch diameter (in)    | 22.29  |
| Min. bore (mm)         | 25     |
| Min. bore (in)         | 0.98   |
| Max. bore (mm)         | 76.2   |
| Max. bore (in)         | 3      |
| Hub H (mm)             | 140    |
| Hub H (in)             | 5.51   |
| Hub L (mm)             | 51     |
| Hub L (in)             | 2.01   |
| Weight (kg)            | 29.2   |
| Weight (lbs)           | 64.37  |
| Bushing no.            | 2.24   |
|                        |        |