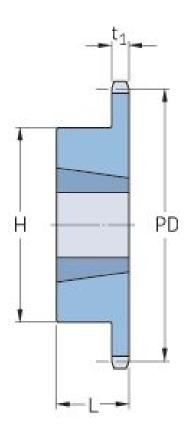

## PHS 16B-1TBH57

| Pitch P (mm)           | 25.4   |
|------------------------|--------|
| Pitch P (in)           | 1      |
| No. of teeth           | 57     |
| Pitch diameter<br>(mm) | 461.07 |
| Pitch diameter (in)    | 18.15  |
| Min. bore (mm)         | 25     |
| Min. bore (in)         | 0.98   |
| Max. bore (mm)         | 76.2   |
| Max. bore (in)         | 3      |
| Hub H (mm)             | 140    |
| Hub H (in)             | 5.51   |
| Hub L (mm)             | 51     |
| Hub L (in)             | 2.01   |
| Weight (kg)            | 15     |
| Weight (lbs)           | 33.07  |
| Bushing no.            | 2.24   |