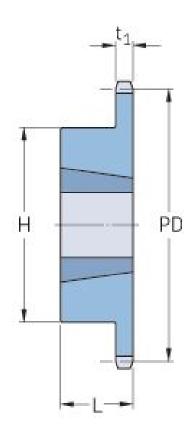

## **PHS 16B-1TBH48**

| Pitch P (mm)           | 25.4   |
|------------------------|--------|
| Pitch P (in)           | 1      |
| No. of teeth           | 48     |
| Pitch diameter<br>(mm) | 388.36 |
| Pitch diameter (in)    | 15.29  |
| Min. bore (mm)         | 25     |
| Min. bore (in)         | 0.98   |
| Max. bore (mm)         | 76.2   |
| Max. bore (in)         | 3      |
| Hub H (mm)             | 140    |
| Hub H (in)             | 5.51   |
| Hub L (mm)             | 51     |
| Hub L (in)             | 2.01   |
| Weight (kg)            | 18.91  |
| Weight (lbs)           | 41.69  |
| Bushing no.            | 2.24   |
|                        |        |