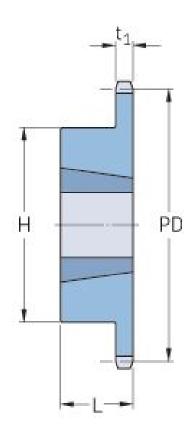

## **PHS 16B-1TBH38**

| Pitch P (mm)           | 25.4   |
|------------------------|--------|
| Pitch P (in)           | 1      |
| No. of teeth           | 38     |
| Pitch diameter<br>(mm) | 307.59 |
| Pitch diameter (in)    | 12.11  |
| Min. bore (mm)         | 25     |
| Min. bore (in)         | 0.98   |
| Max. bore (mm)         | 76.2   |
| Max. bore (in)         | 3      |
| Hub H (mm)             | 140    |
| Hub H (in)             | 5.51   |
| Hub L (mm)             | 51     |
| Hub L (in)             | 2.01   |
| Weight (kg)            | 9.49   |
| Weight (lbs)           | 20.92  |
| Bushing no.            | 2.24   |
|                        |        |