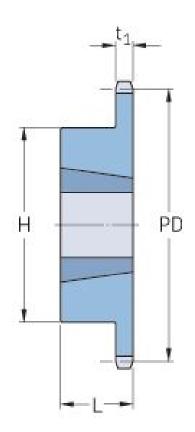

## **PHS 16B-1TBH32**

| Pitch P (mm)           | 25.4   |
|------------------------|--------|
| Pitch P (in)           | 1      |
| No. of teeth           | 32     |
| Pitch diameter<br>(mm) | 259.13 |
| Pitch diameter (in)    | 10.2   |
| Min. bore (mm)         | 25     |
| Min. bore (in)         | 0.98   |
| Max. bore (mm)         | 76.2   |
| Max. bore (in)         | 3      |
| Hub H (mm)             | 140    |
| Hub H (in)             | 5.51   |
| Hub L (mm)             | 51     |
| Hub L (in)             | 2.01   |
| Weight (kg)            | 8.37   |
| Weight (lbs)           | 18.45  |
| Bushing no.            | 2.24   |
|                        |        |