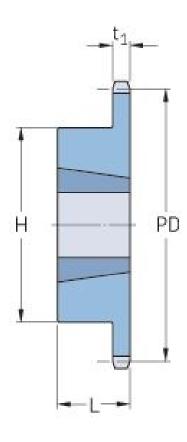

## PHS 16B-1TBH30

| Pitch P (mm)           | 25.4 |
|------------------------|------|
| Pitch P (in)           | 1    |
| No. of teeth           | 30   |
| Pitch diameter<br>(mm) | 243  |
| Pitch diameter (in)    | 9.57 |
| Min. bore (mm)         | 25   |
| Min. bore (in)         | 0.98 |
| Max. bore (mm)         | 76.2 |
| Max. bore (in)         | 3    |
| Hub H (mm)             | 140  |
| Hub H (in)             | 5.51 |
| Hub L (mm)             | 51   |
| Hub L (in)             | 2.01 |
| Weight (kg)            | 6.67 |
| Weight (lbs)           | 14.7 |
| Bushing no.            | 2.24 |