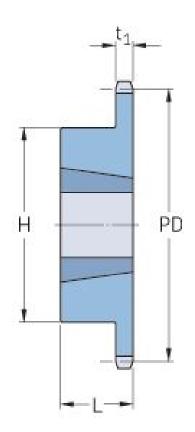

## **PHS 16B-1TBH28**

| Pitch P (mm)           | 25.4   |
|------------------------|--------|
| Pitch P (in)           | 1      |
| No. of teeth           | 28     |
| Pitch diameter<br>(mm) | 226.85 |
| Pitch diameter (in)    | 8.93   |
| Min. bore (mm)         | 16     |
| Min. bore (in)         | 0.63   |
| Max. bore (mm)         | 63.5   |
| Max. bore (in)         | 2.5    |
| Hub H (mm)             | 140    |
| Hub H (in)             | 5.51   |
| Hub L (mm)             | 45     |
| Hub L (in)             | 1.77   |
| Weight (kg)            | 4.97   |
| Weight (lbs)           | 10.96  |
| Bushing no.            | 1.3    |
|                        |        |