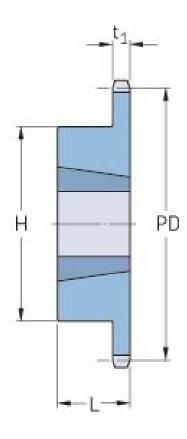

## PHS 16B-1TBH27

| Pitch P (mm)                | 25.4   |
|-----------------------------|--------|
| Pitch P (in)                | 1      |
| No. of teeth                | 27     |
| Pitch diameter              | 218.79 |
| (mm)<br>Pitch diameter (in) | 8.61   |
| Min. bore (mm)              | 16     |
| Min. bore (iii)             | 0.63   |
| Max. bore (mm)              | 63.5   |
|                             | 2.5    |
| Max. bore (in)              | 110    |
| Hub H (mm)                  | 4.33   |
| Hub H (in)                  | 45     |
| Hub L (mm)                  | 1.77   |
| Hub L (in)                  | 4.63   |
| Weight (kg)                 | 10.21  |
| Weight (lbs)                |        |
| Bushing no.                 | 1.3    |