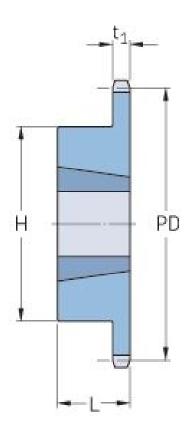

## PHS 16B-1TBH26

| Passo P (mm)               | 25.4   |
|----------------------------|--------|
| Passo P (in)               | 1      |
| Número de dentes           | 26     |
| Diâmetro primitivo<br>(mm) | 210.72 |
| Pitch diameter (in)        | 8.3    |
| Furo mínimo (mm)           | 16     |
| Furo mínimo (in)           | 0.63   |
| Furo máximo (mm)           | 63.5   |
| Furo mínimo (in)           | 2.5    |
| Cubo H (mm)                | 110    |
| Cubo H (in)                | 4.33   |
| Cubo L (mm)                | 45     |
| Cubo L (in)                | 1.77   |
| Peso (kg)                  | 4.26   |
| Peso (lbs)                 | 9.39   |
| Número do<br>casquilho     | 1.3    |