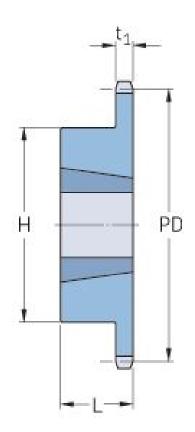

## **PHS 16B-1TBH25**

| Pitch P (mm)           | 25.4   |
|------------------------|--------|
| Pitch P (in)           | 1      |
| No. of teeth           | 25     |
| Pitch diameter<br>(mm) | 202.66 |
| Pitch diameter (in)    | 7.98   |
| Min. bore (mm)         | 16     |
| Min. bore (in)         | 0.63   |
| Max. bore (mm)         | 63.5   |
| Max. bore (in)         | 2.5    |
| Hub H (mm)             | 110    |
| Hub H (in)             | 4.33   |
| Hub L (mm)             | 45     |
| Hub L (in)             | 1.77   |
| Weight (kg)            | 3.96   |
| Weight (lbs)           | 8.73   |
| Bushing no.            | 1.3    |
|                        |        |