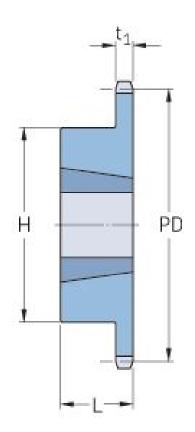

## **PHS 16B-1TBH24**

| Pitch P (mm)           | 25.4   |
|------------------------|--------|
| Pitch P (in)           | 1      |
| No. of teeth           | 24     |
| Pitch diameter<br>(mm) | 194.59 |
| Pitch diameter (in)    | 7.66   |
| Min. bore (mm)         | 16     |
| Min. bore (in)         | 0.63   |
| Max. bore (mm)         | 63.5   |
| Max. bore (in)         | 2.5    |
| Hub H (mm)             | 110    |
| Hub H (in)             | 4.33   |
| Hub L (mm)             | 45     |
| Hub L (in)             | 1.77   |
| Weight (kg)            | 3.66   |
| Weight (lbs)           | 8.07   |
| Bushing no.            | 1.3    |
|                        |        |