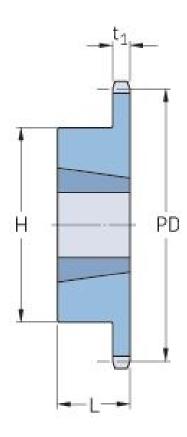

## PHS 16B-1TBH21

| Pitch P (mm)        | 25.4   |
|---------------------|--------|
| Pitch P (in)        | 1      |
| No. of teeth        | 21     |
| Pitch diameter      | 170.43 |
| (mm)                | 6.71   |
| Pitch diameter (in) |        |
| Min. bore (mm)      | 16     |
| Min. bore (in)      | 0.63   |
| Max. bore (mm)      | 63.5   |
| Max. bore (in)      | 2.5    |
| Hub H (mm)          | 110    |
| Hub H (in)          | 4.33   |
| Hub L (mm)          | 45     |
| Hub L (in)          | 1.77   |
| Weight (kg)         | 2.8    |
| Weight (lbs)        | 6.17   |
| Bushing no.         | 1.3    |