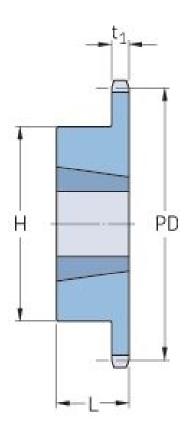

## PHS 16B-1TBH18

| Pitch P (mm)           | 25.4   |
|------------------------|--------|
| Pitch P (in)           | 1      |
| No. of teeth           | 18     |
| Pitch diameter<br>(mm) | 146.28 |
| Pitch diameter (in)    | 5.76   |
| Min. bore (mm)         | 16     |
| Min. bore (in)         | 0.63   |
| Max. bore (mm)         | 63.5   |
| Max. bore (in)         | 2.5    |
| Hub H (mm)             | 108    |
| Hub H (in)             | 4.25   |
| Hub L (mm)             | 32     |
| Hub L (in)             | 1.26   |
| Weight (kg)            | 2.09   |
| Weight (lbs)           | 4.61   |
| Bushing no.            | 1.3    |