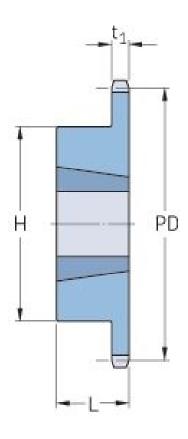

## PHS 16B-1TBH16

| Pitch P (mm)        | 25.4  |
|---------------------|-------|
| Pitch P (in)        | 1     |
| No. of teeth        | 16    |
| Pitch diameter      | 130.2 |
| (mm)                |       |
| Pitch diameter (in) | 5.13  |
| Min. bore (mm)      | 14    |
| Min. bore (in)      | 0.55  |
| Max. bore (mm)      | 50.8  |
| Max. bore (in)      | 2     |
| Hub H (mm)          | 90    |
| Hub H (in)          | 3.54  |
| Hub L (mm)          | 32    |
| Hub L (in)          | 1.26  |
| Weight (kg)         | 1.42  |
| Weight (lbs)        | 3.13  |
| Bushing no.         | 0.59  |