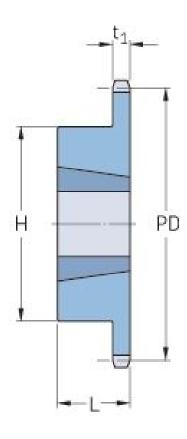

## PHS 16B-1TBH15

| Pitch P (mm)           | 25.4   |
|------------------------|--------|
| Pitch P (in)           | 1      |
| No. of teeth           | 15     |
| Pitch diameter<br>(mm) | 122.17 |
| Pitch diameter (in)    | 4.81   |
| Min. bore (mm)         | 14     |
| Min. bore (in)         | 0.55   |
| Max. bore (mm)         | 41.3   |
| Max. bore (in)         | 1.63   |
| Hub H (mm)             | 76     |
| Hub H (in)             | 2.99   |
| Hub L (mm)             | 25.4   |
| Hub L (in)             | 1.5    |
| Weight (kg)            | 1.4    |
| Weight (lbs)           | 3.09   |
| Bushing no.            | 1610   |