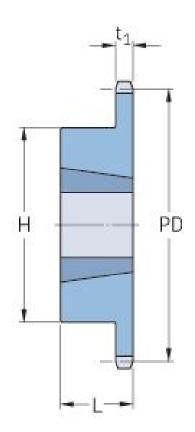

## **PHS 12B-1TBH95**

| Pitch P (mm)           | 63.5   |
|------------------------|--------|
| Pitch P (in)           | 2.5    |
| No. of teeth           | 95     |
| Pitch diameter<br>(mm) | 576.17 |
| Pitch diameter (in)    | 22.68  |
| Min. bore (mm)         | 16     |
| Min. bore (in)         | 0.63   |
| Max. bore (mm)         | 63.5   |
| Max. bore (in)         | 2.5    |
| Hub H (mm)             | 108    |
| Hub H (in)             | 4.25   |
| Hub L (mm)             | 45     |
| Hub L (in)             | 1.77   |
| Weight (kg)            | 17.64  |
| Weight (lbs)           | 38.89  |
| Bushing no.            | 1.3    |
|                        |        |