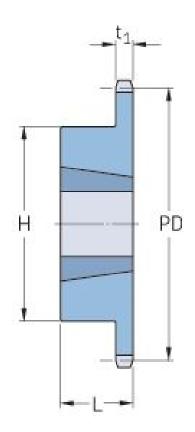

## **PHS 12B-1TBH84**

| Pitch P (mm)           | 63.5   |
|------------------------|--------|
| Pitch P (in)           | 2.5    |
| No. of teeth           | 84     |
| Pitch diameter<br>(mm) | 509.48 |
| Pitch diameter (in)    | 20.06  |
| Min. bore (mm)         | 16     |
| Min. bore (in)         | 0.63   |
| Max. bore (mm)         | 63.5   |
| Max. bore (in)         | 2.5    |
| Hub H (mm)             | 108    |
| Hub H (in)             | 4.25   |
| Hub L (mm)             | 45     |
| Hub L (in)             | 1.77   |
| Weight (kg)            | 17.82  |
| Weight (lbs)           | 39.29  |
| Bushing no.            | 1.3    |
|                        |        |