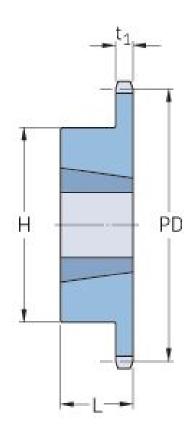

## **PHS 12B-1TBH76**

| Pitch P (mm)           | 63.5   |
|------------------------|--------|
| Pitch P (in)           | 2.5    |
| No. of teeth           | 76     |
| Pitch diameter<br>(mm) | 460.99 |
| Pitch diameter (in)    | 18.15  |
| Min. bore (mm)         | 16     |
| Min. bore (in)         | 0.63   |
| Max. bore (mm)         | 63.5   |
| Max. bore (in)         | 2.5    |
| Hub H (mm)             | 108    |
| Hub H (in)             | 4.25   |
| Hub L (mm)             | 45     |
| Hub L (in)             | 1.77   |
| Weight (kg)            | 11.2   |
| Weight (lbs)           | 24.69  |
| Bushing no.            | 1.3    |
|                        |        |