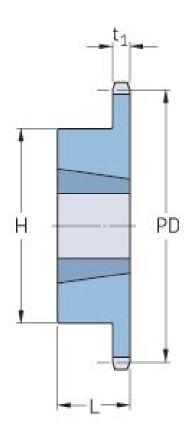

## PHS 12B-1TBH72

| Pitch P (mm)           | 63.5   |
|------------------------|--------|
| Pitch P (in)           | 2.5    |
| No. of teeth           | 72     |
| Pitch diameter<br>(mm) | 436.74 |
| Pitch diameter (in)    | 17.19  |
| Min. bore (mm)         | 16     |
| Min. bore (in)         | 0.63   |
| Max. bore (mm)         | 63.5   |
| Max. bore (in)         | 2.5    |
| Hub H (mm)             | 108    |
| Hub H (in)             | 4.25   |
| Hub L (mm)             | 45     |
| Hub L (in)             | 1.77   |
| Weight (kg)            | 14.54  |
| Weight (lbs)           | 32.06  |
| Bushing no.            | 1.3    |