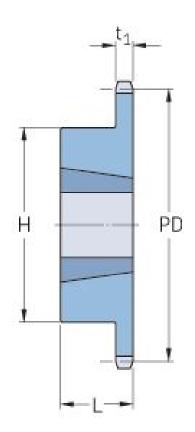

## **PHS 12B-1TBH48**

| Pitch P (mm)        | 63.5   |
|---------------------|--------|
| Pitch P (in)        | 2.5    |
| No. of teeth        | 48     |
| Pitch diameter      | 291.27 |
| (mm)                |        |
| Pitch diameter (in) | 11.47  |
| Min. bore (mm)      | 16     |
| Min. bore (in)      | 0.63   |
| Max. bore (mm)      | 63.5   |
| Max. bore (in)      | 2.5    |
| Hub H (mm)          | 108    |
| Hub H (in)          | 4.25   |
| Hub L (mm)          | 45     |
| Hub L (in)          | 1.77   |
| Weight (kg)         | 7.97   |
| Weight (lbs)        | 17.57  |
| Bushing no.         | 1.3    |
|                     |        |