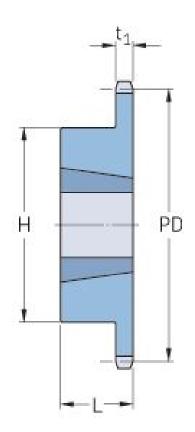

## **PHS 12B-1TBH42**

| Pitch P (mm)        | 63.5   |
|---------------------|--------|
| Pitch P (in)        | 2.5    |
| No. of teeth        | 42     |
| Pitch diameter      | 254.93 |
| (mm)                |        |
| Pitch diameter (in) | 10.04  |
| Min. bore (mm)      | 16     |
| Min. bore (in)      | 0.63   |
| Max. bore (mm)      | 63.5   |
| Max. bore (in)      | 2.5    |
| Hub H (mm)          | 108    |
| Hub H (in)          | 4.25   |
| Hub L (mm)          | 45     |
| Hub L (in)          | 1.77   |
| Weight (kg)         | 6.33   |
| Weight (lbs)        | 13.96  |
| Bushing no.         | 1.3    |
|                     |        |