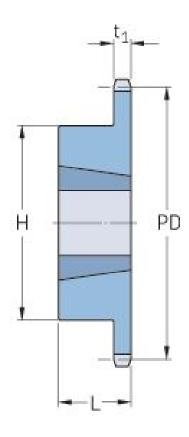

## PHS 12B-1TBH40

| Pitch P (mm)           | 63.5   |
|------------------------|--------|
| Pitch P (in)           | 2.5    |
| No. of teeth           | 40     |
| Pitch diameter<br>(mm) | 242.81 |
| Pitch diameter (in)    | 9.56   |
| Min. bore (mm)         | 16     |
| Min. bore (in)         | 0.63   |
| Max. bore (mm)         | 63.5   |
| Max. bore (in)         | 2.5    |
| Hub H (mm)             | 108    |
| Hub H (in)             | 4.25   |
| Hub L (mm)             | 45     |
| Hub L (in)             | 1.77   |
| Weight (kg)            | 5.78   |
| Weight (lbs)           | 12.74  |
| Bushing no.            | 1.3    |