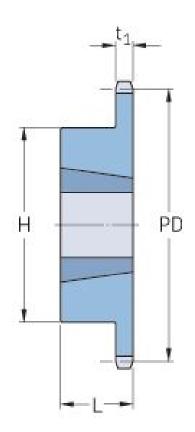

## **PHS 12B-1TBH36**

| Pitch P (mm)           | 63.5   |
|------------------------|--------|
| Pitch P (in)           | 2.5    |
| No. of teeth           | 36     |
| Pitch diameter<br>(mm) | 218.58 |
|                        | 8.61   |
| Pitch diameter (in)    | 8.01   |
| Min. bore (mm)         | 16     |
| Min. bore (in)         | 0.63   |
| Max. bore (mm)         | 63.5   |
| Max. bore (in)         | 2.5    |
| Hub H (mm)             | 108    |
| Hub H (in)             | 4.25   |
| Hub L (mm)             | 45     |
| Hub L (in)             | 1.77   |
| Weight (kg)            | 4.68   |
| Weight (lbs)           | 10.32  |
| Bushing no.            | 1.3    |
|                        |        |