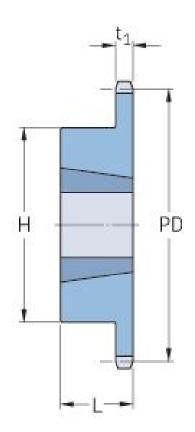

## **PHS 12B-1TBH35**

| Pitch P (mm)           | 63.5   |
|------------------------|--------|
| Pitch P (in)           | 2.5    |
| No. of teeth           | 35     |
| Pitch diameter<br>(mm) | 212.52 |
| Pitch diameter (in)    | 8.37   |
| Min. bore (mm)         | 16     |
| Min. bore (in)         | 0.63   |
| Max. bore (mm)         | 63.5   |
| Max. bore (in)         | 2.5    |
| Hub H (mm)             | 108    |
| Hub H (in)             | 4.25   |
| Hub L (mm)             | 45     |
| Hub L (in)             | 1.77   |
| Weight (kg)            | 4.41   |
| Weight (lbs)           | 9.72   |
| Bushing no.            | 1.3    |
|                        |        |