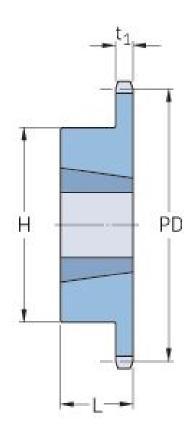

## **PHS 12B-1TBH30**

| Pitch P (mm)           | 63.5   |
|------------------------|--------|
| Pitch P (in)           | 2.5    |
| No. of teeth           | 30     |
| Pitch diameter<br>(mm) | 182.25 |
| Pitch diameter (in)    | 7.18   |
| Min. bore (mm)         | 16     |
| Min. bore (in)         | 0.63   |
| Max. bore (mm)         | 63.5   |
| Max. bore (in)         | 2.5    |
| Hub H (mm)             | 108    |
| Hub H (in)             | 4.25   |
| Hub L (mm)             | 45     |
| Hub L (in)             | 1.77   |
| Weight (kg)            | 2.89   |
| Weight (lbs)           | 6.37   |
| Bushing no.            | 1.3    |
|                        |        |