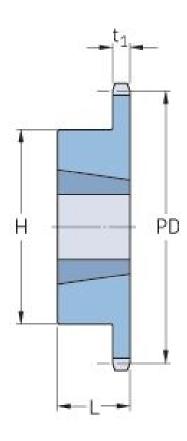

## PHS 12B-1TBH29

| Pitch P (mm)           | 63.5   |
|------------------------|--------|
| Pitch P (in)           | 2.5    |
| No. of teeth           | 29     |
| Pitch diameter<br>(mm) | 176.19 |
| Pitch diameter (in)    | 6.94   |
| Min. bore (mm)         | 16     |
| Min. bore (in)         | 0.63   |
| Max. bore (mm)         | 63.5   |
| Max. bore (in)         | 2.5    |
| Hub H (mm)             | 108    |
| Hub H (in)             | 4.25   |
| Hub L (mm)             | 45     |
| Hub L (in)             | 1.77   |
| Weight (kg)            | 2.75   |
| Weight (lbs)           | 6.06   |
| Bushing no.            | 1.3    |