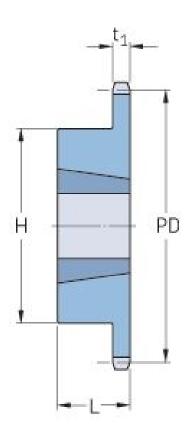

## PHS 12B-1TBH28

| Pitch P (mm)           | 63.5   |
|------------------------|--------|
| Pitch P (in)           | 2.5    |
| No. of teeth           | 28     |
| Pitch diameter<br>(mm) | 170.13 |
| Pitch diameter (in)    | 6.7    |
| Min. bore (mm)         | 16     |
| Min. bore (in)         | 0.63   |
| Max. bore (mm)         | 63.5   |
| Max. bore (in)         | 2.5    |
| Hub H (mm)             | 108    |
| Hub H (in)             | 4.25   |
| Hub L (mm)             | 45     |
| Hub L (in)             | 1.77   |
| Weight (kg)            | 2.36   |
| Weight (lbs)           | 5.2    |
| Bushing no.            | 1.3    |