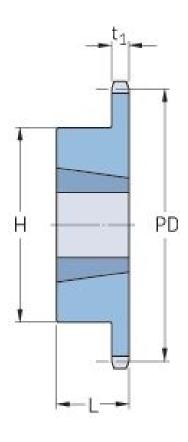

## PHS 12B-1TBH27

| Pitch P (mm)           | 63.5   |
|------------------------|--------|
| Pitch P (in)           | 2.5    |
| No. of teeth           | 27     |
| Pitch diameter<br>(mm) | 164.09 |
| Pitch diameter (in)    | 6.46   |
| Min. bore (mm)         | 16     |
| Min. bore (in)         | 0.63   |
| Max. bore (mm)         | 63.5   |
| Max. bore (in)         | 2.5    |
| Hub H (mm)             | 108    |
| Hub H (in)             | 4.25   |
| Hub L (mm)             | 45     |
| Hub L (in)             | 1.77   |
| Weight (kg)            | 2.22   |
| Weight (lbs)           | 4.89   |
| Bushing no.            | 1.3    |