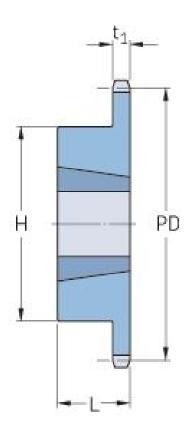

## PHS 12B-1TBH26

| Pitch P (mm)           | 63.5   |
|------------------------|--------|
| Pitch P (in)           | 2.5    |
| No. of teeth           | 26     |
| Pitch diameter<br>(mm) | 158.04 |
| Pitch diameter (in)    | 6.22   |
| Min. bore (mm)         | 16     |
| Min. bore (in)         | 0.63   |
| Max. bore (mm)         | 63.5   |
| Max. bore (in)         | 2.5    |
| Hub H (mm)             | 108    |
| Hub H (in)             | 4.25   |
| Hub L (mm)             | 45     |
| Hub L (in)             | 1.77   |
| Weight (kg)            | 2.09   |
| Weight (lbs)           | 4.61   |
| Bushing no.            | 1.3    |