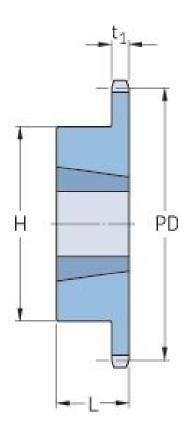

## PHS 12B-1TBH22

| Pitch P (mm)           | 63.5   |
|------------------------|--------|
| Pitch P (in)           | 2.5    |
| No. of teeth           | 22     |
| Pitch diameter<br>(mm) | 133.86 |
| Pitch diameter (in)    | 5.27   |
| Min. bore (mm)         | 16     |
| Min. bore (in)         | 0.63   |
| Max. bore (mm)         | 63.5   |
| Max. bore (in)         | 2.5    |
| Hub H (mm)             | 102    |
| Hub H (in)             | 4.02   |
| Hub L (mm)             | 45     |
| Hub L (in)             | 1.77   |
| Weight (kg)            | 1.37   |
| Weight (lbs)           | 3.02   |
| Bushing no.            | 1.3    |