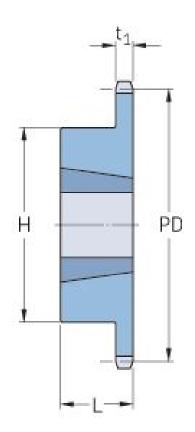

## **PHS 12B-1TBH21**

| Pitch P (mm)           | 63.5   |
|------------------------|--------|
| Pitch P (in)           | 2.5    |
| No. of teeth           | 21     |
| Pitch diameter<br>(mm) | 127.82 |
| Pitch diameter (in)    | 5.03   |
| Min. bore (mm)         | 16     |
| Min. bore (in)         | 0.63   |
| Max. bore (mm)         | 63.5   |
| Max. bore (in)         | 2.5    |
| Hub H (mm)             | 102    |
| Hub H (in)             | 4.02   |
| Hub L (mm)             | 45     |
| Hub L (in)             | 1.77   |
| Weight (kg)            | 1.28   |
| Weight (lbs)           | 2.82   |
| Bushing no.            | 1.3    |
|                        |        |