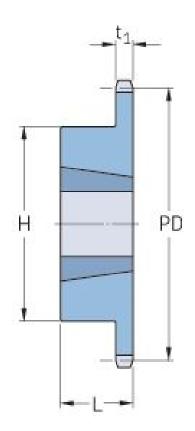

## **PHS 12B-1TBH19**

| Pitch P (mm)           | 50.8   |
|------------------------|--------|
| Pitch P (in)           | 2      |
| No. of teeth           | 19     |
| Pitch diameter<br>(mm) | 115.75 |
| Pitch diameter (in)    | 4.56   |
| Min. bore (mm)         | 14     |
| Min. bore (in)         | 0.55   |
| Max. bore (mm)         | 50.8   |
| Max. bore (in)         | 2      |
| Hub H (mm)             | 90     |
| Hub H (in)             | 3.54   |
| Hub L (mm)             | 32     |
| Hub L (in)             | 1.26   |
| Weight (kg)            | 0.98   |
| Weight (lbs)           | 2.16   |
| Bushing no.            | 0.59   |
|                        |        |