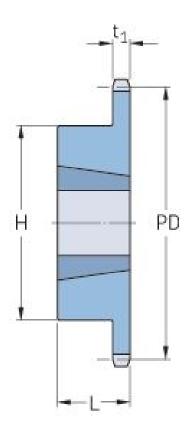

## PHS 12B-1TBH16

| Pitch P (mm)           | 41.3  |
|------------------------|-------|
| Pitch P (in)           | 1.63  |
| No. of teeth           | 16    |
| Pitch diameter<br>(mm) | 97.65 |
| Pitch diameter (in)    | 3.84  |
| Min. bore (mm)         | 14    |
| Min. bore (in)         | 0.55  |
| Max. bore (mm)         | 41.3  |
| Max. bore (in)         | 1.63  |
| Hub H (mm)             | 75    |
| Hub H (in)             | 2.95  |
| Hub L (mm)             | 25    |
| Hub L (in)             | 0.98  |
| Weight (kg)            | 0.6   |
| Weight (lbs)           | 1.32  |
| Bushing no.            | 0.31  |