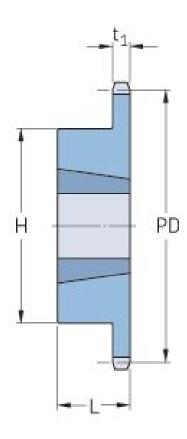

## PHS 12B-1TBH13

| Pitch P (mm)                | 31.8  |
|-----------------------------|-------|
| Pitch P (in)                | 1.25  |
| No. of teeth                | 13    |
| Pitch diameter              | 79.59 |
| (mm)<br>Pitch diameter (in) | 3.13  |
| Min. bore (mm)              | 11    |
| Min. bore (in)              | 0.43  |
| Max. bore (mm)              | 31.8  |
| Max. bore (in)              | 1.25  |
| Hub H (mm)                  | 60    |
| Hub H (in)                  | 2.36  |
| Hub L (mm)                  | 25    |
| Hub L (in)                  | 0.98  |
| Weight (kg)                 | 0.38  |
| Weight (lbs)                | 0.84  |
| Bushing no.                 | 0.21  |