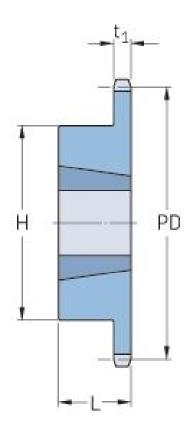

## PHS 12B-1TBH12

| Pitch P (mm)           | 25.4  |
|------------------------|-------|
| Pitch P (in)           | 1     |
| No. of teeth           | 12    |
| Pitch diameter<br>(mm) | 73.61 |
| Pitch diameter (in)    | 2.9   |
| Min. bore (mm)         | 9     |
| Min. bore (in)         | 0.35  |
| Max. bore (mm)         | 25.4  |
| Max. bore (in)         | 1     |
| Hub H (mm)             | 49.2  |
| Hub H (in)             | 1.94  |
| Hub L (mm)             | 22    |
| Hub L (in)             | 0.87  |
| Weight (kg)            | 0.3   |
| Weight (lbs)           | 0.66  |
| Bushing no.            | 0.09  |