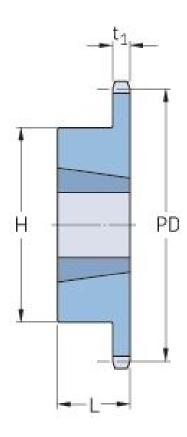

## PHS 10B-1TBH114

| Pitch P (mm)        | 15.88 |
|---------------------|-------|
| Pitch P (in)        | 0.63  |
| No. of teeth        | 114   |
| Pitch diameter      | 15.88 |
| (mm)                | 0.62  |
| Pitch diameter (in) | 0.63  |
| Min. bore (mm)      | 16    |
| Min. bore (in)      | 0.63  |
| Max. bore (mm)      | 63.5  |
| Max. bore (in)      | 2.5   |
| Hub H (mm)          | 110   |
| Hub H (in)          | 4.33  |
| Hub L (mm)          | 45    |
| Hub L (in)          | 1.77  |
| Weight (kg)         | 25.17 |
| Weight (lbs)        | 55.49 |
| Bushing no.         | 1.3   |