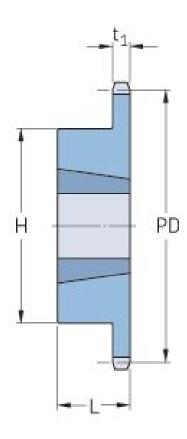

## PHS 10B-1TBH95

| Pitch P (mm)        | 15.88 |
|---------------------|-------|
| Pitch P (in)        | 0.63  |
| No. of teeth        | 95    |
| Pitch diameter      | 15.88 |
| (mm)                |       |
| Pitch diameter (in) | 0.63  |
| Min. bore (mm)      | 14    |
| Min. bore (in)      | 0.55  |
| Max. bore (mm)      | 50.8  |
| Max. bore (in)      | 2     |
| Hub H (mm)          | 110   |
| Hub H (in)          | 4.33  |
| Hub L (mm)          | 45    |
| Hub L (in)          | 1.77  |
| Weight (kg)         | 19.85 |
| Weight (lbs)        | 43.76 |
| Bushing no.         | 0.59  |