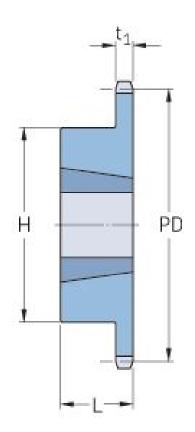

## **PHS 10B-1TBH80**

| Pitch P (mm)           | 15.88 |
|------------------------|-------|
| Pitch P (in)           | 0.63  |
| No. of teeth           | 80    |
| Pitch diameter<br>(mm) | 15.88 |
| Pitch diameter (in)    | 0.63  |
| Min. bore (mm)         | 16    |
| Min. bore (in)         | 0.63  |
| Max. bore (mm)         | 63.5  |
| Max. bore (in)         | 2.5   |
| Hub H (mm)             | 110   |
| Hub H (in)             | 4.33  |
| Hub L (mm)             | 45    |
| Hub L (in)             | 1.77  |
| Weight (kg)            | 15.65 |
| Weight (lbs)           | 34.5  |
| Bushing no.            | 1.3   |
|                        |       |