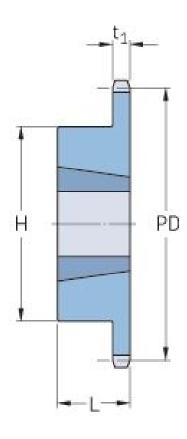

## PHS 10B-1TBH76

| Pitch P (mm)           | 15.88 |
|------------------------|-------|
| Pitch P (in)           | 0.63  |
| No. of teeth           | 76    |
| Pitch diameter<br>(mm) | 15.88 |
| Pitch diameter (in)    | 0.63  |
| Min. bore (mm)         | 14    |
| Min. bore (in)         | 0.55  |
| Max. bore (mm)         | 50.8  |
| Max. bore (in)         | 2     |
| Hub H (mm)             | 100   |
| Hub H (in)             | 3.94  |
| Hub L (mm)             | 45    |
| Hub L (in)             | 1.77  |
| Weight (kg)            | 7.43  |
| Weight (lbs)           | 16.38 |
| Bushing no.            | 0.59  |