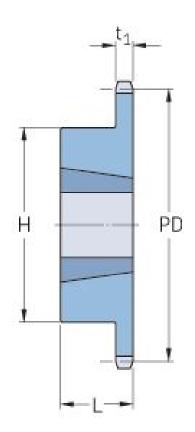

## **PHS 10B-1TBH70**

| Pitch P (mm)           | 15.88 |
|------------------------|-------|
| Pitch P (in)           | 0.63  |
| No. of teeth           | 70    |
| Pitch diameter<br>(mm) | 15.88 |
| Pitch diameter (in)    | 0.63  |
| Min. bore (mm)         | 16    |
| Min. bore (in)         | 0.63  |
| Max. bore (mm)         | 63.5  |
| Max. bore (in)         | 2.5   |
| Hub H (mm)             | 100   |
| Hub H (in)             | 3.94  |
| Hub L (mm)             | 45    |
| Hub L (in)             | 1.77  |
| Weight (kg)            | 12.85 |
| Weight (lbs)           | 28.33 |
| Bushing no.            | 1.3   |
|                        |       |