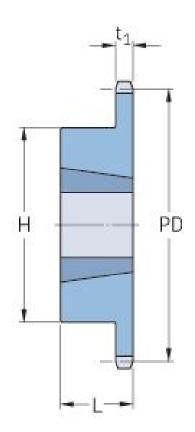

## **PHS 10B-1TBH60**

| Pitch P (mm)           | 15.88 |
|------------------------|-------|
| Pitch P (in)           | 0.63  |
| No. of teeth           | 60    |
| Pitch diameter<br>(mm) | 15.88 |
| Pitch diameter (in)    | 0.63  |
| Min. bore (mm)         | 14    |
| Min. bore (in)         | 0.55  |
| Max. bore (mm)         | 50.8  |
| Max. bore (in)         | 2     |
| Hub H (mm)             | 100   |
| Hub H (in)             | 3.94  |
| Hub L (mm)             | 32    |
| Hub L (in)             | 1.26  |
| Weight (kg)            | 10.05 |
| Weight (lbs)           | 22.16 |
| Bushing no.            | 0.59  |
|                        |       |