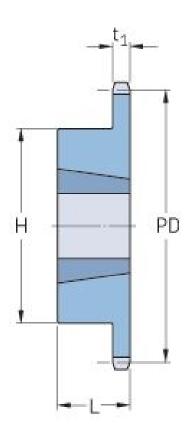

## PHS 10B-1TBH57

| Pitch P (mm)           | 15.88 |
|------------------------|-------|
| Pitch P (in)           | 0.63  |
| No. of teeth           | 57    |
| Pitch diameter<br>(mm) | 15.88 |
| Pitch diameter (in)    | 0.63  |
| Min. bore (mm)         | 14    |
| Min. bore (in)         | 0.55  |
| Max. bore (mm)         | 50.8  |
| Max. bore (in)         | 2     |
| Hub H (mm)             | 100   |
| Hub H (in)             | 3.94  |
| Hub L (mm)             | 32    |
| Hub L (in)             | 1.26  |
| Weight (kg)            | 5.45  |
| Weight (lbs)           | 12.02 |
| Bushing no.            | 0.59  |