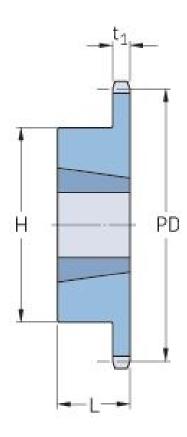

## PHS 10B-1TBH42

| Pitch P (mm)        | 15.88 |
|---------------------|-------|
| Pitch P (in)        | 0.63  |
| No. of teeth        | 42    |
| Pitch diameter      | 15.88 |
| (mm)                |       |
| Pitch diameter (in) | 0.63  |
| Min. bore (mm)      | 14    |
| Min. bore (in)      | 0.55  |
| Max. bore (mm)      | 50.8  |
| Max. bore (in)      | 2     |
| Hub H (mm)          | 100   |
| Hub H (in)          | 3.94  |
| Hub L (mm)          | 32    |
| Hub L (in)          | 1.26  |
| Weight (kg)         | 5.01  |
| Weight (lbs)        | 11.05 |
| Bushing no.         | 0.59  |