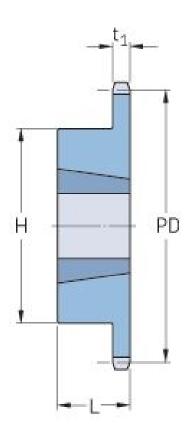

## PHS 10B-1TBH40

| Pitch P (mm)           | 15.88 |
|------------------------|-------|
| Pitch P (in)           | 0.63  |
| No. of teeth           | 40    |
| Pitch diameter<br>(mm) | 15.88 |
| Pitch diameter (in)    | 0.63  |
| Min. bore (mm)         | 14    |
| Min. bore (in)         | 0.55  |
| Max. bore (mm)         | 50.8  |
| Max. bore (in)         | 2     |
| Hub H (mm)             | 100   |
| Hub H (in)             | 3.94  |
| Hub L (mm)             | 32    |
| Hub L (in)             | 1.26  |
| Weight (kg)            | 4.45  |
| Weight (lbs)           | 9.81  |
| Bushing no.            | 0.59  |