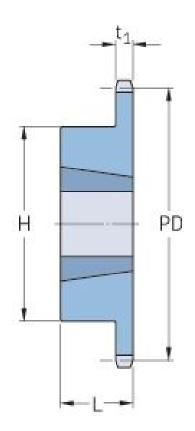

## **PHS 10B-1TBH38**

| Pitch P (mm)           | 15.88 |
|------------------------|-------|
| Pitch P (in)           | 0.63  |
| No. of teeth           | 38    |
| Pitch diameter<br>(mm) | 15.88 |
| Pitch diameter (in)    | 0.63  |
| Min. bore (mm)         | 14    |
| Min. bore (in)         | 0.55  |
| Max. bore (mm)         | 50.8  |
| Max. bore (in)         | 2     |
| Hub H (mm)             | 100   |
| Hub H (in)             | 3.94  |
| Hub L (mm)             | 32    |
| Hub L (in)             | 1.26  |
| Weight (kg)            | 3.89  |
| Weight (lbs)           | 8.58  |
| Bushing no.            | 0.59  |
|                        |       |