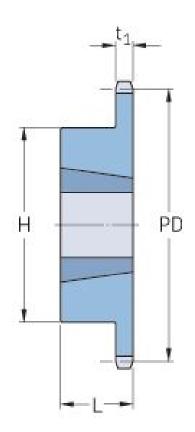

## **PHS 10B-1TBH35**

| Pitch P (mm)           | 15.88                                   |
|------------------------|-----------------------------------------|
| Pitch P (in)           | 0.63                                    |
| No. of teeth           | 35                                      |
| Pitch diameter<br>(mm) | 15.88                                   |
| Pitch diameter (in)    | 0.63                                    |
| Min. bore (mm)         | 14                                      |
| Min. bore (in)         | 0.55                                    |
| Max. bore (mm)         | 50.8                                    |
| Max. bore (in)         | 2                                       |
| Hub H (mm)             | 98                                      |
| Hub H (in)             | 3.86                                    |
| Hub L (mm)             | 32                                      |
| Hub L (in)             | 1.26                                    |
| Weight (kg)            | 3.05                                    |
| Weight (lbs)           | 6.72                                    |
| Bushing no.            | 0.59                                    |
|                        | *************************************** |