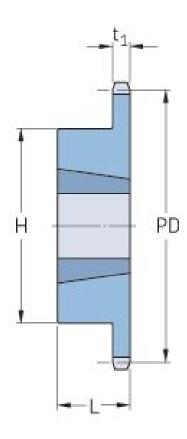

## PHS 10B-1TBH32

| Pitch P (mm)           | 15.88 |
|------------------------|-------|
| Pitch P (in)           | 0.63  |
| No. of teeth           | 32    |
| Pitch diameter<br>(mm) | 15.88 |
| Pitch diameter (in)    | 0.63  |
| Min. bore (mm)         | 14    |
| Min. bore (in)         | 0.55  |
| Max. bore (mm)         | 50.8  |
| Max. bore (in)         | 2     |
| Hub H (mm)             | 98    |
| Hub H (in)             | 3.86  |
| Hub L (mm)             | 32    |
| Hub L (in)             | 1.26  |
| Weight (kg)            | 2.21  |
| Weight (lbs)           | 4.87  |
| Bushing no.            | 0.59  |