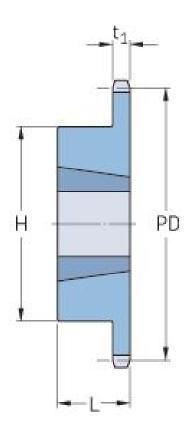

## PHS 10B-1TBH29

| Pitch P (in)       0.63         No. of teeth       29         Pitch diameter (mm)       15.88         (mm)       0.63         Min. bore (mm)       14         Min. bore (in)       0.55         Max. bore (mm)       50.8         Max. bore (in)       2         Hub H (mm)       90         Hub H (in)       3.54         Hub L (mm)       32         Hub L (in)       1.26         Weight (kg)       1.37         Weight (lbs)       3.02         Pushing no.       0.59 | Pitch P (mm)        | 15.88 |
|----------------------------------------------------------------------------------------------------------------------------------------------------------------------------------------------------------------------------------------------------------------------------------------------------------------------------------------------------------------------------------------------------------------------------------------------------------------------------|---------------------|-------|
| Pitch diameter (mm)       15.88         Pitch diameter (in)       0.63         Min. bore (mm)       14         Min. bore (in)       0.55         Max. bore (mm)       50.8         Max. bore (in)       2         Hub H (mm)       90         Hub H (in)       3.54         Hub L (mm)       32         Hub L (in)       1.26         Weight (kg)       1.37         Weight (lbs)       3.02                                                                               | Pitch P (in)        | 0.63  |
| (mm)       0.63         Min. bore (mm)       14         Min. bore (in)       0.55         Max. bore (mm)       50.8         Max. bore (in)       2         Hub H (mm)       90         Hub H (in)       3.54         Hub L (mm)       32         Hub L (in)       1.26         Weight (kg)       1.37         Weight (lbs)       3.02                                                                                                                                      | No. of teeth        | 29    |
| Pitch diameter (in)       0.63         Min. bore (mm)       14         Min. bore (in)       0.55         Max. bore (mm)       50.8         Max. bore (in)       2         Hub H (mm)       90         Hub H (in)       3.54         Hub L (mm)       32         Hub L (in)       1.26         Weight (kg)       1.37         Weight (lbs)       3.02                                                                                                                       | Pitch diameter      | 15.88 |
| Min. bore (mm) 14  Min. bore (in) 0.55  Max. bore (mm) 50.8  Max. bore (in) 2  Hub H (mm) 90  Hub H (in) 3.54  Hub L (mm) 32  Hub L (in) 1.26  Weight (kg) 1.37  Weight (lbs) 3.02                                                                                                                                                                                                                                                                                         | (mm)                |       |
| Min. bore (in) 0.55  Max. bore (mm) 50.8  Max. bore (in) 2  Hub H (mm) 90  Hub H (in) 3.54  Hub L (mm) 32  Hub L (in) 1.26  Weight (kg) 1.37  Weight (lbs) 3.02                                                                                                                                                                                                                                                                                                            | Pitch diameter (in) | 0.63  |
| Max. bore (mm) 50.8  Max. bore (in) 2  Hub H (mm) 90  Hub H (in) 3.54  Hub L (mm) 32  Hub L (in) 1.26  Weight (kg) 1.37  Weight (lbs) 3.02                                                                                                                                                                                                                                                                                                                                 | Min. bore (mm)      | 14    |
| Max. bore (in) 2  Hub H (mm) 90  Hub H (in) 3.54  Hub L (mm) 32  Hub L (in) 1.26  Weight (kg) 1.37  Weight (lbs) 3.02                                                                                                                                                                                                                                                                                                                                                      | Min. bore (in)      | 0.55  |
| Hub H (mm) 90 Hub H (in) 3.54 Hub L (mm) 32 Hub L (in) 1.26 Weight (kg) 1.37 Weight (lbs) 3.02                                                                                                                                                                                                                                                                                                                                                                             | Max. bore (mm)      | 50.8  |
| Hub H (in) 3.54  Hub L (mm) 32  Hub L (in) 1.26  Weight (kg) 1.37  Weight (lbs) 3.02                                                                                                                                                                                                                                                                                                                                                                                       | Max. bore (in)      | 2     |
| Hub L (mm) 32 Hub L (in) 1.26 Weight (kg) 1.37 Weight (lbs) 3.02                                                                                                                                                                                                                                                                                                                                                                                                           | Hub H (mm)          | 90    |
| Hub L (in) 1.26  Weight (kg) 1.37  Weight (lbs) 3.02                                                                                                                                                                                                                                                                                                                                                                                                                       | Hub H (in)          | 3.54  |
| Weight (kg) 1.37 Weight (lbs) 3.02                                                                                                                                                                                                                                                                                                                                                                                                                                         | Hub L (mm)          | 32    |
| Weight (lbs)  3.02                                                                                                                                                                                                                                                                                                                                                                                                                                                         | Hub L (in)          | 1.26  |
| vvcigitt (ib3)                                                                                                                                                                                                                                                                                                                                                                                                                                                             | Weight (kg)         | 1.37  |
| Puching no 0.59                                                                                                                                                                                                                                                                                                                                                                                                                                                            | Weight (lbs)        | 3.02  |
| Dustillig IIO.                                                                                                                                                                                                                                                                                                                                                                                                                                                             | Bushing no.         | 0.59  |